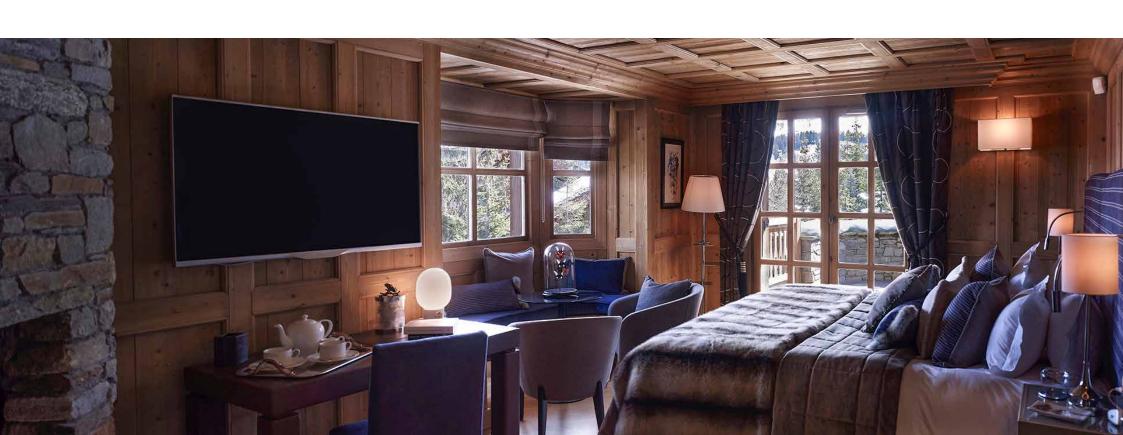

Each bedroom has been allocated its own totem animal, enabling guests to enjoy their own unique colour scheme and style. In-room, state of the art TVs will ensure you are never short of world-class entertainment, even if you wish to shun the outside world and simply seek peace and solitude in the comfort of your own sleeping quarters. Free Wi-Fi is also offered throughout the chalet for your convenience.

### Bedroom 5: Eagle's Nest

Guests can cocoon themselves in the comfort of the Eagle's Nest.

This is an inviting bedroom retreat that boasts an additional lounge area.

The room can be adjusted to accommodate two extra single beds if required.

#### Bedroom 4: Cougar's Lair

Melt into the cosy charm of the Cougar's Lair, the fourth bedroom within the property.

This lavish space is home to a smart TV, which is linked to popular movie apps such as Netflix for your enjoyment.