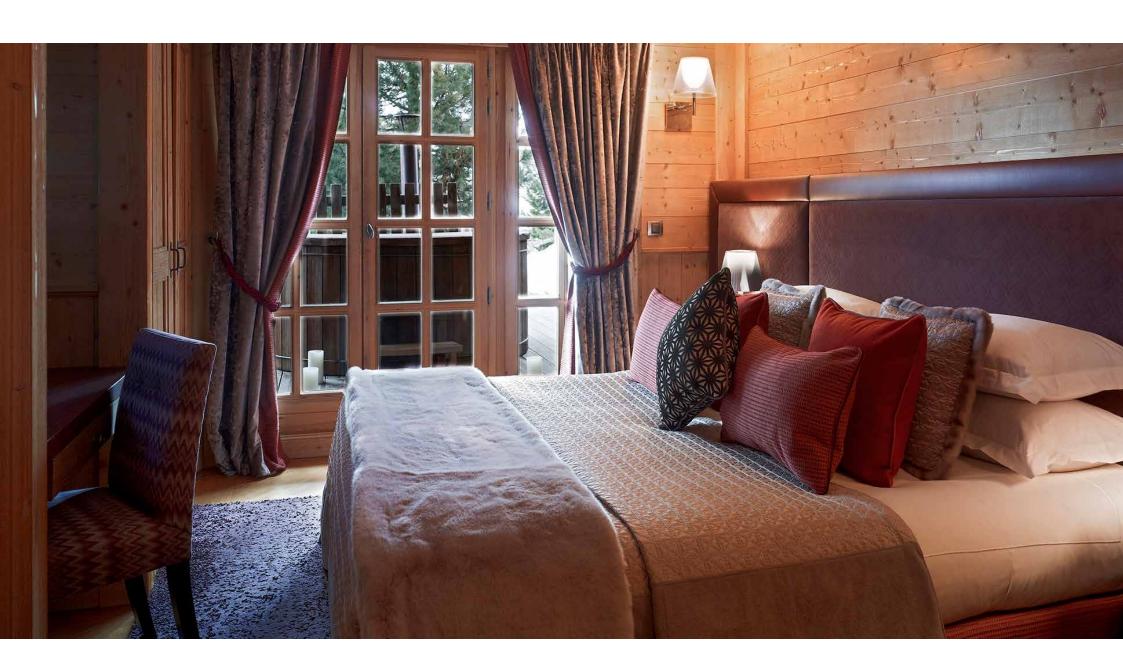

### Bedroom 5: Eagle's Nest

Guests can cocoon themselves in the comfort of the Eagle's Nest.

This is an inviting bedroom retreat that boasts an additional lounge area.

The room can be adjusted to accommodate two extra single beds if required.

#### The Second Floor features:

- The 'Eagle's Nest' Bedroom
- Additional lounge area
- Free Wi-Fi access

### The 'Eagle's Nest' Bedroom features:

- Double bed
- En-suite bathroom and separate toilet
- Bedroom can accommodate two extra single beds on request
- Smart TV