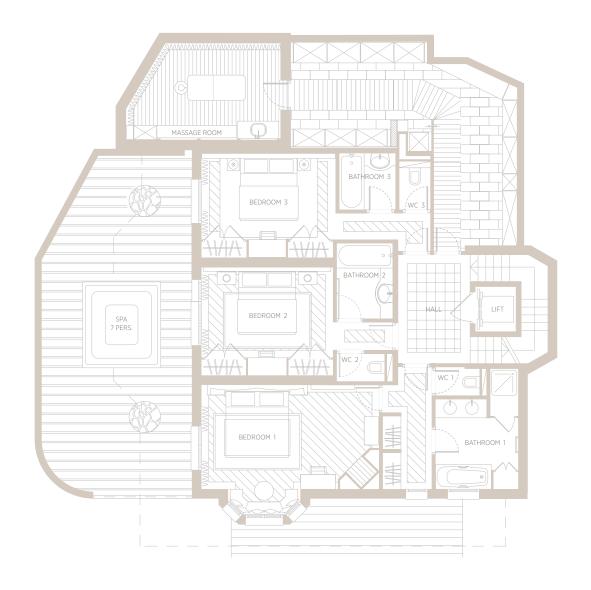

## Ground Floor

#### Overview

Our ground floor is not only home to several bedrooms - it also houses our unique Massage Room.

The heated hot tub and its accompanying terrace can be accessed directly from all our ground floor bedrooms, ensuring that our guests are only ever a matter of seconds away from spectacular views

### Floor plan & Specifications

#### The Ground Floor features:

- The 'Bear Necessities' Master Bedroom
- The 'Wolf of Wall Street' Bedroom
- The 'Fantastic Mr Fox' Bedroom
- Access to the outdoor terrace with heated hot tub
- Massage Room
- Free Wi-Fi access