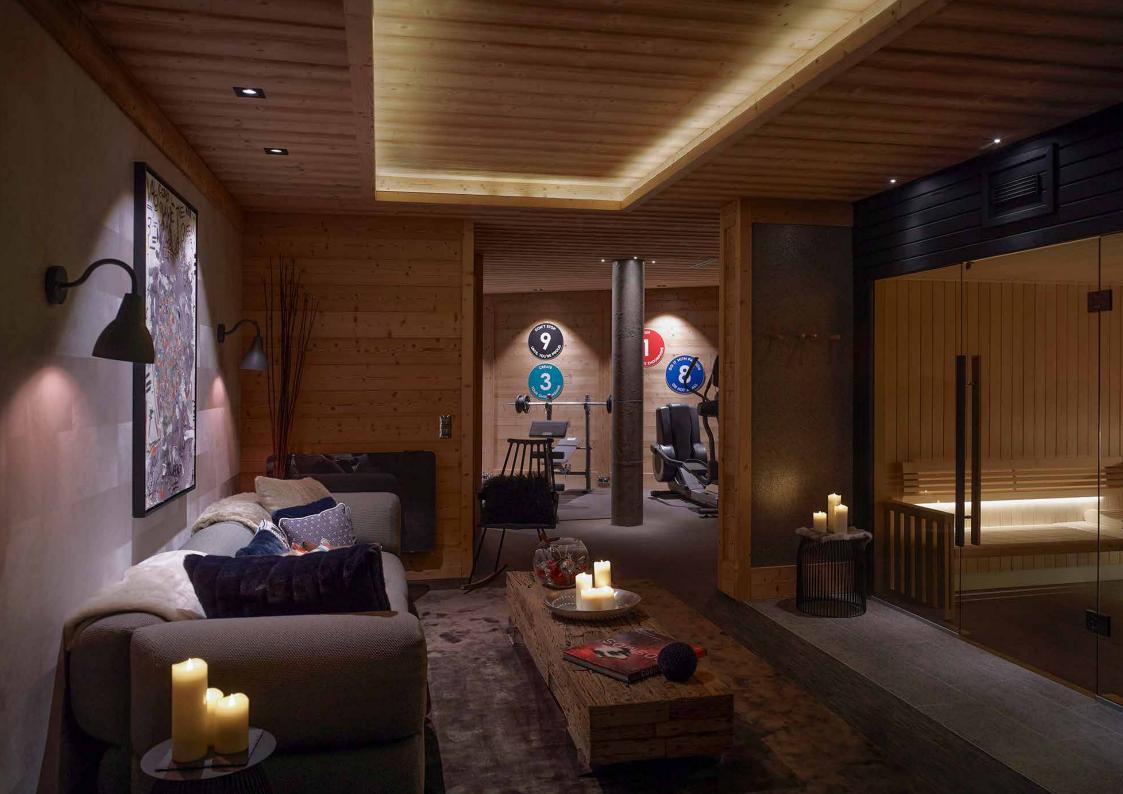

#### Overview

A whole new world of luxurious delights is waiting for you underground at Chalet Les Sorbiers!

Our basement offers a fully equipped gym - complete with your very own personal trainer if required - and a spacious sauna that boasts both dry and humid settings. The dedicated games area and its accompanying television will provide hours of entertainment for your little ones, while the full-size tennis table is bound to bring out the competitive side of guests of any age.

The bespoke heated ski room has been carefully designed to provide a much-needed practical space for all your vital equipment. We have also provided a professional-standard ski boot dryer for your convenience.

#### The First Floor features:

- On site garage
- Fully equipped gym
- Heated ski room
- Ski boot dryer
- Sauna
- Games area with TV
- Full-size tennis table