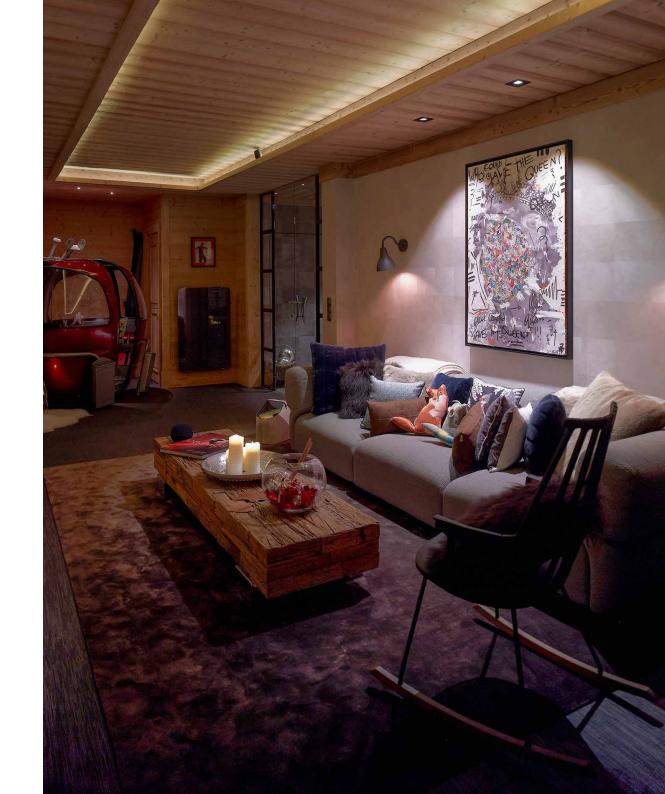

#### Overview

A whole new world of luxurious delights is waiting for you underground at Chalet Les Sorbiers!

Our basement offers a fully equipped gym - complete with your very own personal trainer if required - and a spacious sauna that boasts both dry and humid settings. The dedicated games area and its accompanying television will provide hours of entertainment for your little ones, while the full-size tennis table is bound to bring out the competitive side of guests of any age.

The bespoke heated ski room has been carefully designed to provide a much-needed practical space for all your vital equipment. We have also provided a professional-standard ski boot dryer for your convenience.