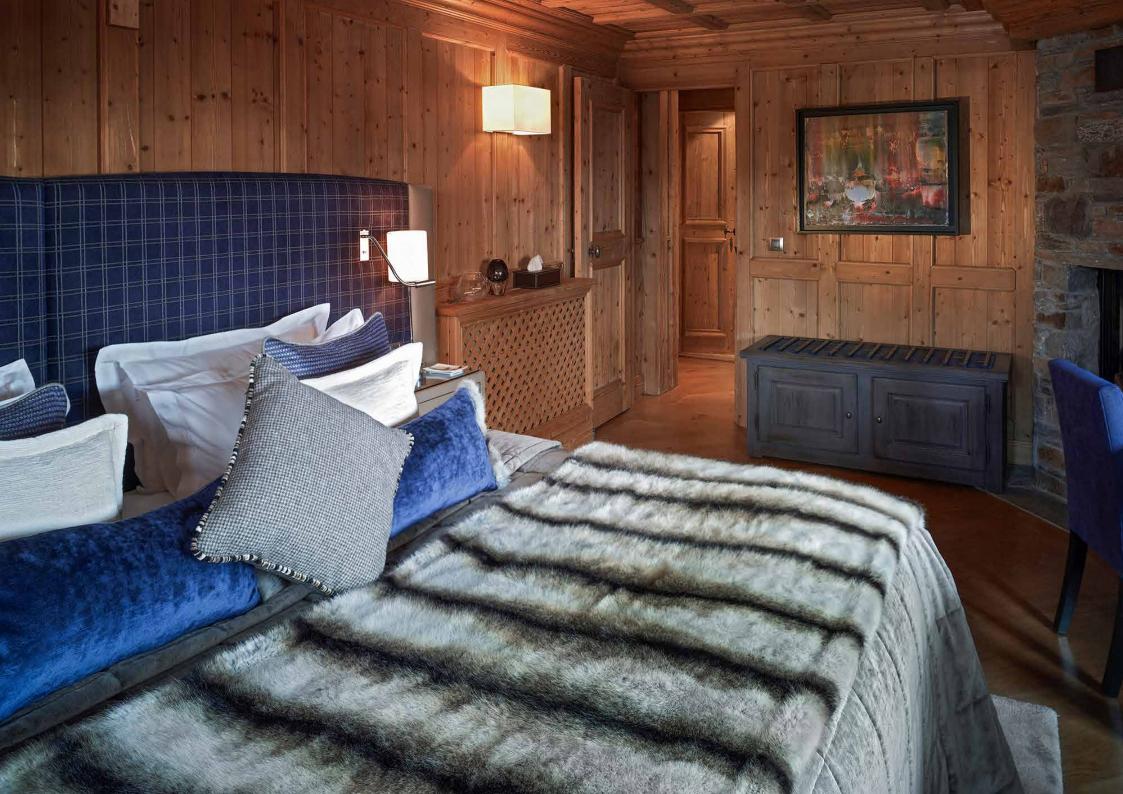

#### Master Bedroom: Bear Necessities

With its luxurious furnishings and cool-toned hues, Bear Necessities is a beautiful, opulent master suite.

The space offers separate bath and shower facilities, along with a dedicated desk space and a walk-in wardrobe.