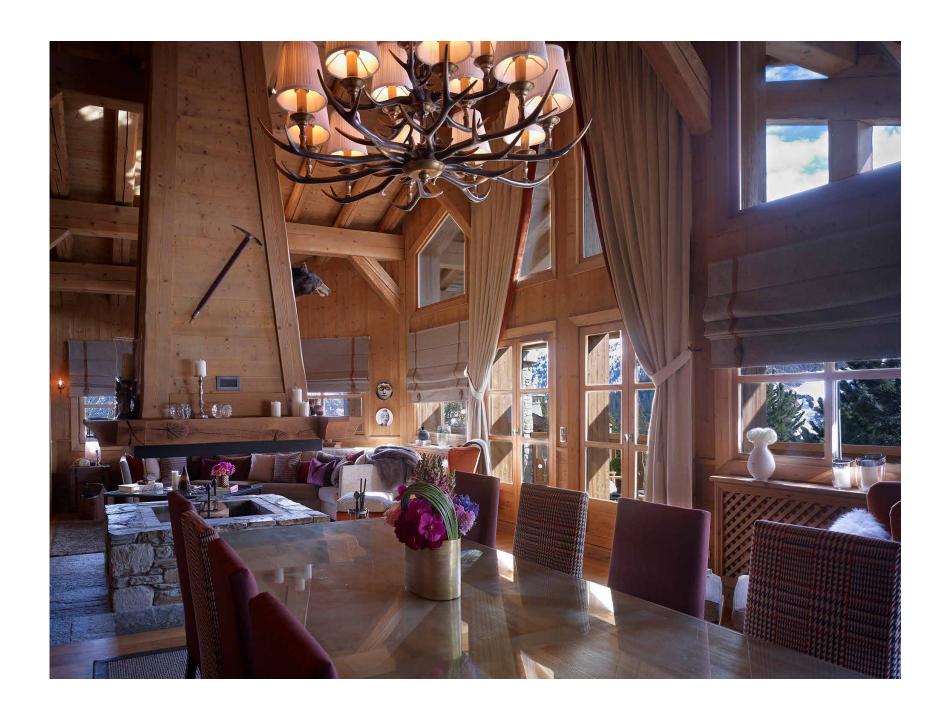

#### Overview

Head to the first floor and take in the awe-inspiring views of the pistes from your own little corner of Courchevel.

On the first floor, you can lounge on our large sofa, recline in our comfortable armchairs and revel in the warmth of the suspended open fireplace that providesan impressive backdrop to this newly renovated living space.

Our outdoor terrace offers sun loungers and a low-level table with chairs for al fresco entertainment.

The hot tub can also be accessed from this area.

#### The First Floor features:

- The 'Cougar's Lair' Bedroom
- Large living/dining area with fully equipped kitchen
- South-facing outdoor terrace with seating area
- Suspended and open fireplace
- Free Wi-Fi access