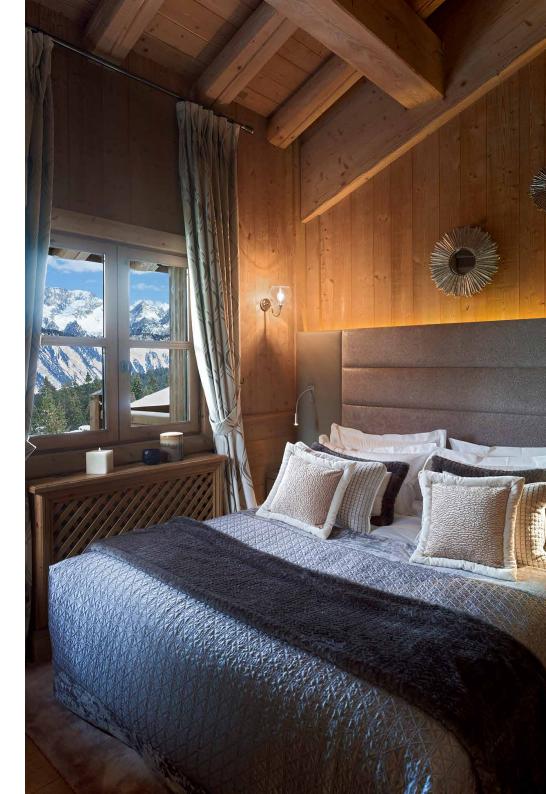

#### Master Bedroom: Bear Necessities

With its luxurious furnishings and cool-toned hues, Bear Necessities is a beautiful, opulent master suite.

The space offers separate bath and shower facilities, along with a dedicated desk space and a walk-in wardrobe.

#### The 'Bear Necessities' Master Bedroom features:

- Double bed
- Separate bathroom and shower facilities
- Dedicated desk space
- Walk-in wardrobe
- Smart TV