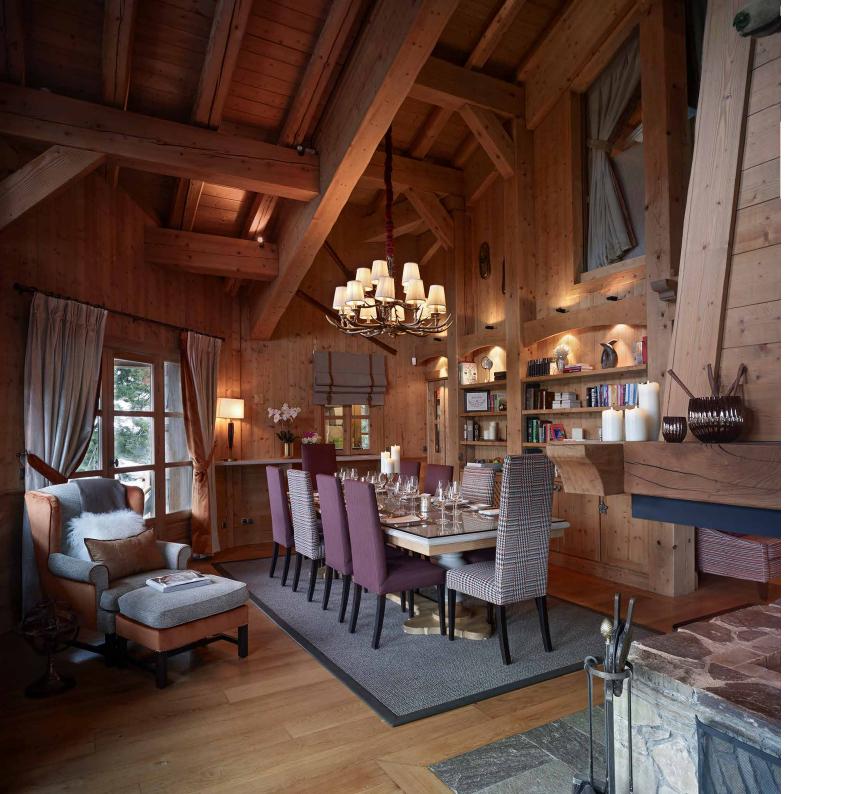

#### We're setting new standards for premier accommodation in the Three Valleys.

You simply will not find a better place to relax and unwind in Courchevel 1850.

From the well-stocked bookshelves that line the lounge to the eye-catching, hand-picked artwork that's scattered throughout the property, we have endeavoured to create a space that has a contemporary ambiance yet immediately makes our guests feel at ease.

#### Overview

Head to the first floor and take in the awe-inspiring views of the pistes from your own little corner of Courchevel.

On the first floor, you can lounge on our large sofa, recline in our comfortable armchairs and revel in the warmth of the suspended open fireplace that providesan impressive backdrop to this newly renovated living space.

#### The First Floor features:

- The 'Cougar's Lair' Bedroom
- Large living/dining area with fully equipped kitchen
- South-facing outdoor terrace with seating area
- Suspended and open fireplace
- Free Wi-Fi access