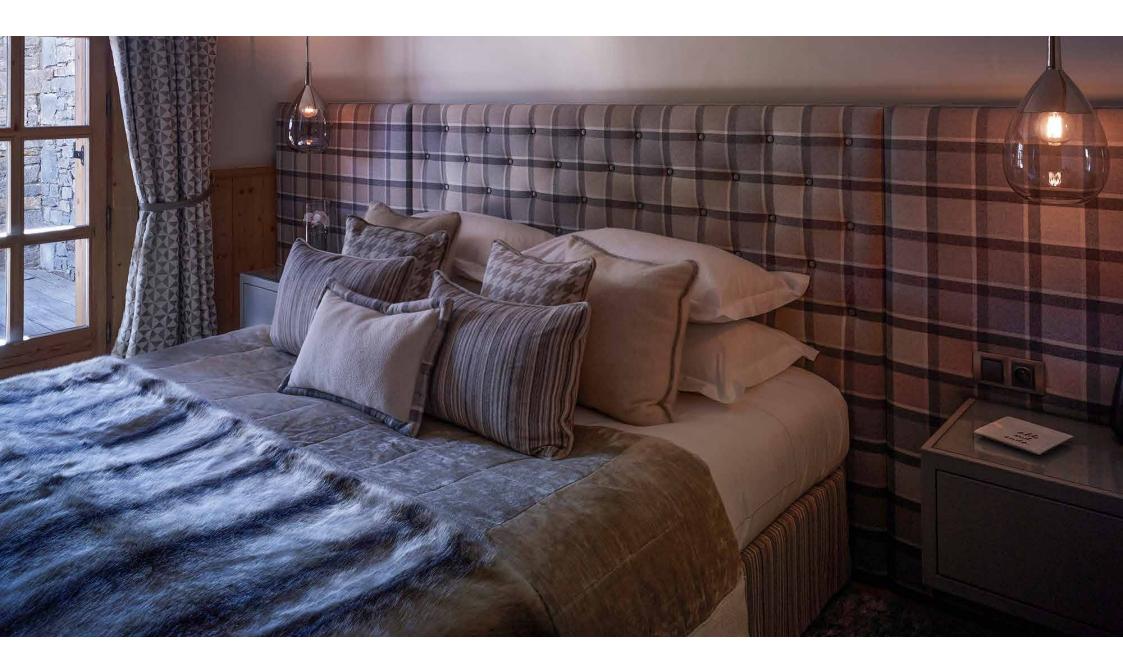

### Bedroom 5: Eagle's Nest

Guests can cocoon themselves in the comfort of the Eagle's Nest.

This is an inviting bedroom retreat that boasts an additional lounge area.

The room can be adjusted to accommodate two extra single beds if required.

#### Bedroom 4: Cougar's Lair

Melt into the cosy charm of the Cougar's Lair, the fourth bedroom within the property.

This lavish space is home to a smart TV, which is linked to popular movie apps such as Netflix for your enjoyment.

#### Master Bedroom: Bear Necessities

With its luxurious furnishings and cool-toned hues, Bear Necessities is a beautiful, opulent master suite.

The space offers separate bath and shower facilities, along with a dedicated desk space and a walk-in wardrobe.