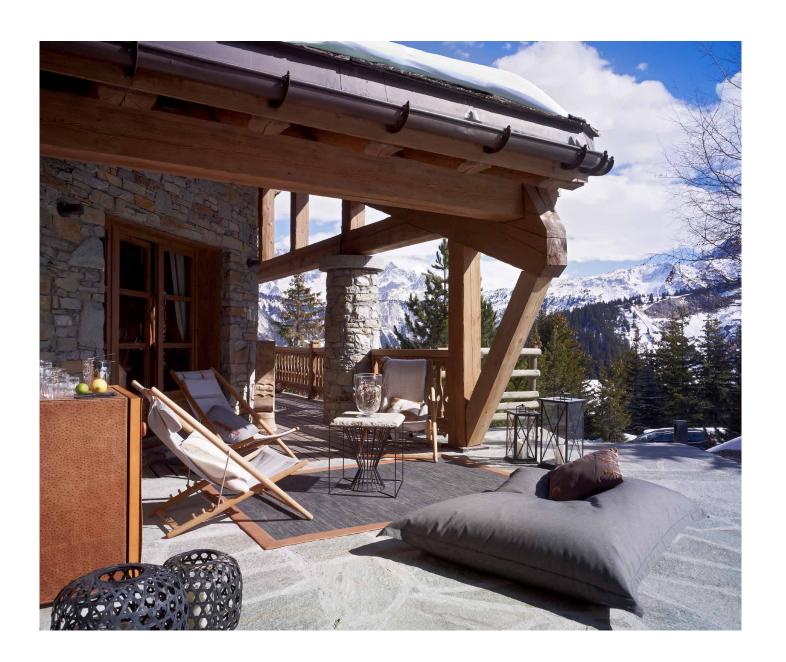

#### Overview

Head to the first floor and take in the awe-inspiring views of the pistes from your own little corner of Courchevel.

On the first floor, you can lounge on our large sofa, recline in our comfortable armchairs and revel in the warmth of the suspended open fireplace that providesan impressive backdrop to this newly renovated living space.

Our outdoor terrace offers sun loungers and a low-level table with chairs for al fresco entertainment.

The hot tub can also be accessed from this area.