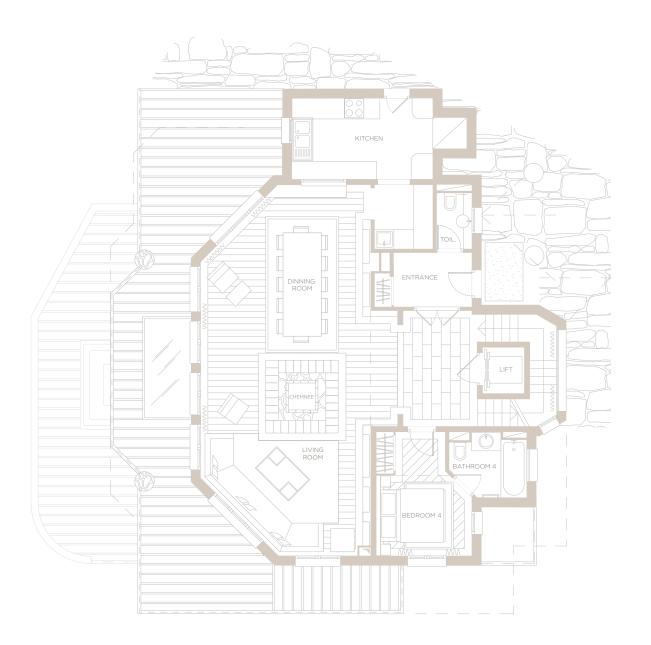

# Second Floor

#### Overview

At the very peak of the property lies a bountiful hideaway that offers everything you need to unwind after an action-packed day.

### Bedroom 5: Eagle's Nest

Guests can cocoon themselves in the comfort of the Eagle's Nest.

This is an inviting bedroom retreat that boasts an additional lounge area.

The room can be adjusted to accommodate two extra single beds if required.

## Floor plan & Specifications

#### The Second Floor features:

- The 'Eagle's Nest' Bedroom
- Additional lounge area
- Free Wi-Fi access

### The 'Eagle's Nest' Bedroom features:

- Double bed
- En-suite bathroom and separate toilet
- Bedroom can accommodate two extra single beds on request
- Smart TV

## First Floor

#### Overview

Head to the first floor and take in the awe-inspiring views of the pistes from your own little corner of Courchevel.

On the first floor, you can lounge on our large sofa, recline in our comfortable armchairs and revel in the warmth of the suspended open fireplace that providesan impressive backdrop to this newly renovated living space.

Our outdoor terrace offers sun loungers and a low-level table with chairs for al fresco entertainment.

The hot tub can also be accessed from this area.

#### Bedroom 4: Cougar's Lair

Melt into the cosy charm of the Cougar's Lair, the fourth bedroom within the property.

This lavish space is home to a smart TV, which is linked to popular movie apps such as Netflix for your enjoyment.

# First Floor

### Floor plan & Specifications

#### The First Floor features:

- The 'Cougar's Lair' Bedroom
- Large living/dining area with fully equipped kitchen
- South-facing outdoor terrace with seating area
- Suspended and open fireplace
- Free Wi-Fi access

#### The 'Cougar's Lair' Bedroom features:

- Double bed
- En-suite bathroom and separate toilet
- Smart TV

## Ground Floor

#### Overview

Our ground floor is not only home to several bedrooms - it also houses our unique Massage Room.

The heated hot tub and its accompanying terrace can be accessed directly from all our ground floor bedrooms, ensuring that our guests are only ever a matter of seconds away from spectacular views

#### Master Bedroom: Bear Necessities

With its luxurious furnishings and cool-toned hues, Bear Necessities is a beautiful, opulent master suite.

The space offers separate bath and shower facilities, along with a dedicated desk space and a walk-in wardrobe.

#### Bedroom 2: Wolf of Wall Street

Immerse yourself in the generous warmth of our second sleeping quarters: Wolf of Wall Street. Along with the rich, extravagant décor you have come to expect from Chalet Les Sorbiers, Wolf of Wall Street also offers an expansive bathtub to help you unwind in style. Twin beds are available in this bedroom upon request.

#### Bedroom 3: Fantastic Mr Fox

A favourite for adults and children alike, Fantastic Mr Fox delivers a quirky take on a traditional alpine-style interior.

Tactile fabrics and unusual furnishings combine to deliver a more off-the-wall experience for guests – and one that will

always be enjoyed under the watchful eye of Mr Fox himself!

Twin beds are available in this bedroom upon request.

#### The Ground Floor features:

- The 'Bear Necessities' Master Bedroom
- The 'Wolf of Wall Street' Bedroom
- The 'Fantastic Mr Fox' Bedroom
- Access to the outdoor terrace with heated hot tub
- Massage Room
- Free Wi-Fi access

#### The 'Bear Necessities' Master Bedroom features:

- Double bed
- Separate bathroom and shower facilities
- Dedicated desk space
- Walk-in wardrobe
- Smart TV

#### The 'Wolf of Wall Street' Bedroom features:

- Double bed
- En-suite bathroom and separate toilet
- Dedicated desk space
- Twin beds available on request
- Smart TV

#### The 'Fantastic Mr Fox' Bedroom features:

- Double bed
- En-suite bathroom and separate toilet
- Dedicated desk space
- Twin beds available on request
- Smart TV