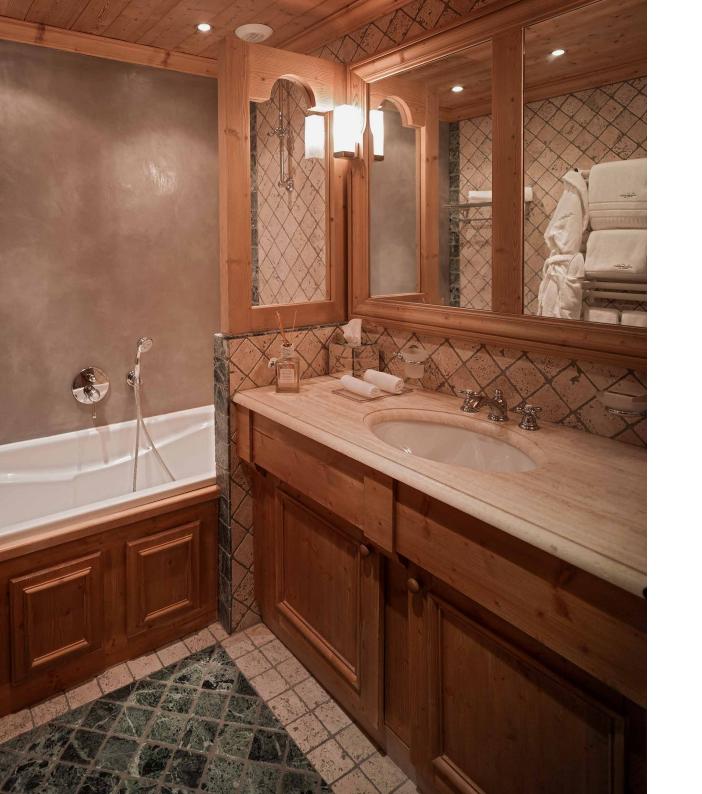

#### Master Bedroom: Bear Necessities

With its luxurious furnishings and cool-toned hues, Bear Necessities is a beautiful, opulent master suite.

The space offers separate bath and shower facilities, along with a dedicated desk space and a walk-in wardrobe.

#### The 'Bear Necessities' Master Bedroom features:

- Double bed
- Separate bathroom and shower facilities
- Dedicated desk space
- Walk-in wardrobe
- Smart TV