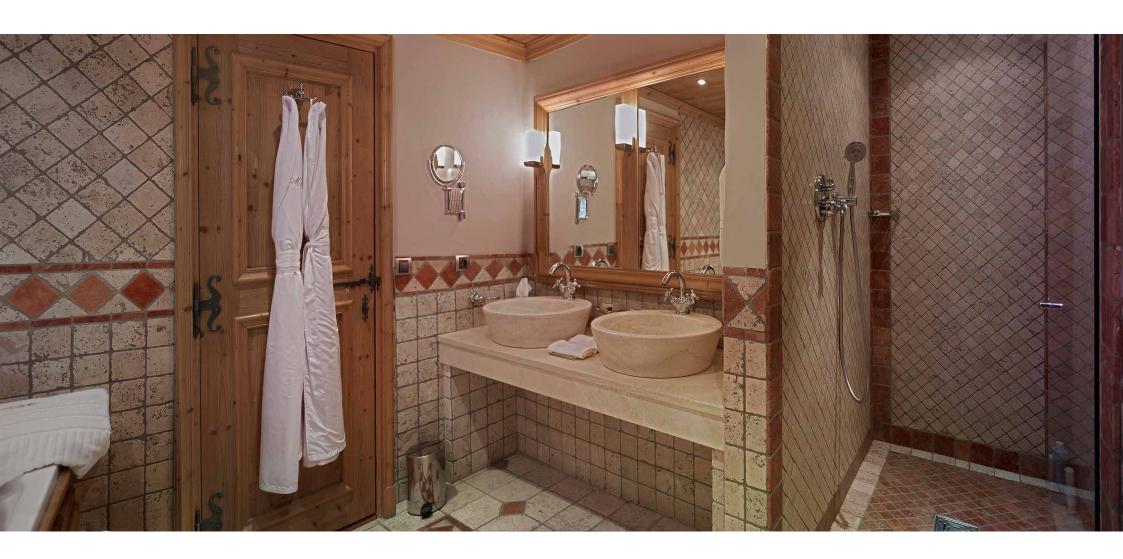

#### Overview

Our ground floor is not only home to several bedrooms - it also houses our unique Massage Room.

The heated hot tub and its accompanying terrace can be accessed directly from all our ground floor bedrooms, ensuring that our guests are only ever a matter of seconds away from spectacular views

#### The 'Bear Necessities' Master Bedroom features:

- Double bed
- Separate bathroom and shower facilities
- Dedicated desk space
- Walk-in wardrobe
- Smart TV

#### The 'Wolf of Wall Street' Bedroom features:

- Double bed
- En-suite bathroom and separate toilet
- Dedicated desk space
- Twin beds available on request
- Smart TV

#### The 'Fantastic Mr Fox' Bedroom features:

- Double bed
- En-suite bathroom and separate toilet
- Dedicated desk space
- Twin beds available on request
- Smart TV