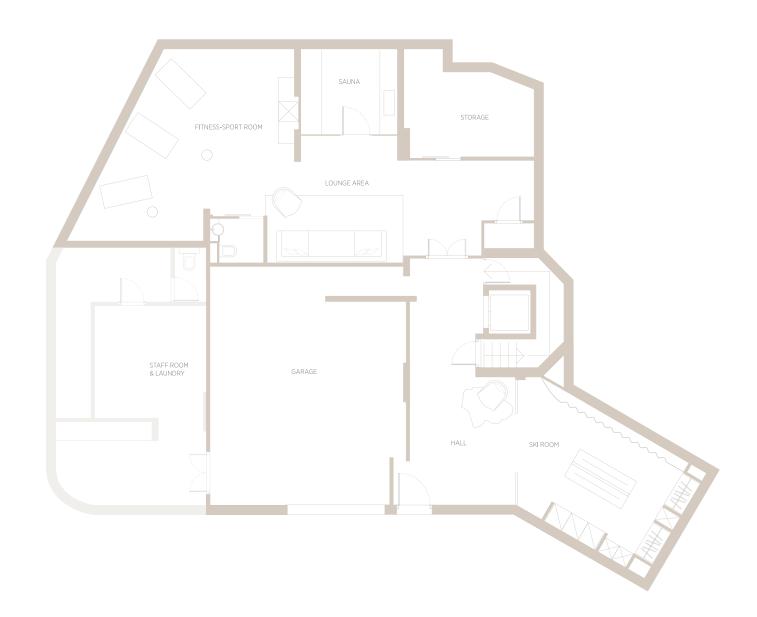

# Basement

## Floor plan & Specifications

#### The First Floor features:

- On site garage
- Fully equipped gym
- Heated ski room
- Ski boot dryer
- Sauna
- Games area with TV
- Full-size tennis table