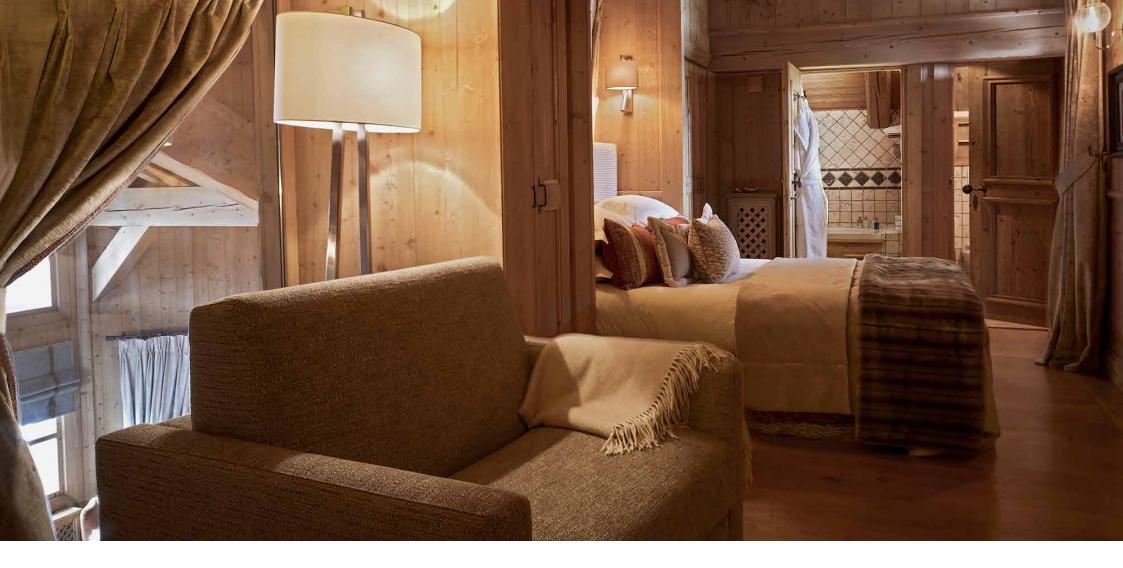

### Bedroom 5: Eagle's Nest

Guests can cocoon themselves in the comfort of the Eagle's Nest.

This is an inviting bedroom retreat that boasts an additional lounge area.

The room can be adjusted to accommodate two extra single beds if required.

### The 'Eagle's Nest' Bedroom features:

- Double bed
- En-suite bathroom and separate toilet
- Bedroom can accommodate two extra single beds on request
- Smart TV