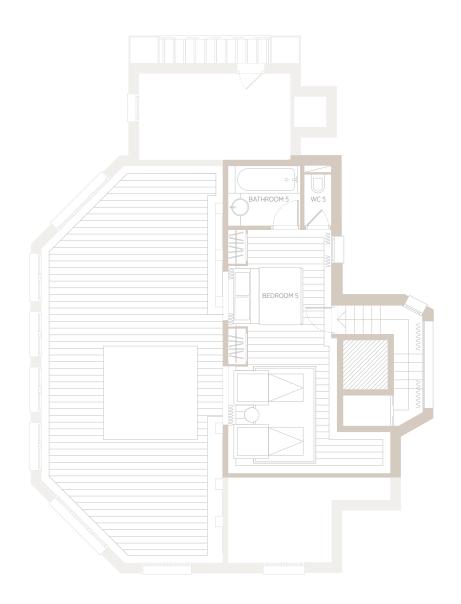

# Second Floor

#### Overview

At the very peak of the property lies a bountiful hideaway that offers everything you need to unwind after an action-packed day.

### Bedroom 5: Eagle's Nest

Guests can cocoon themselves in the comfort of the Eagle's Nest.

This is an inviting bedroom retreat that boasts an additional lounge area.

The room can be adjusted to accommodate two extra single beds if required.

## Floor plan & Specifications

#### The Second Floor features:

- The 'Eagle's Nest' Bedroom
- Additional lounge area
- Free Wi-Fi access

### The 'Eagle's Nest' Bedroom features:

- Double bed
- En-suite bathroom and separate toilet
- Bedroom can accommodate two extra single beds on request
- Smart TV