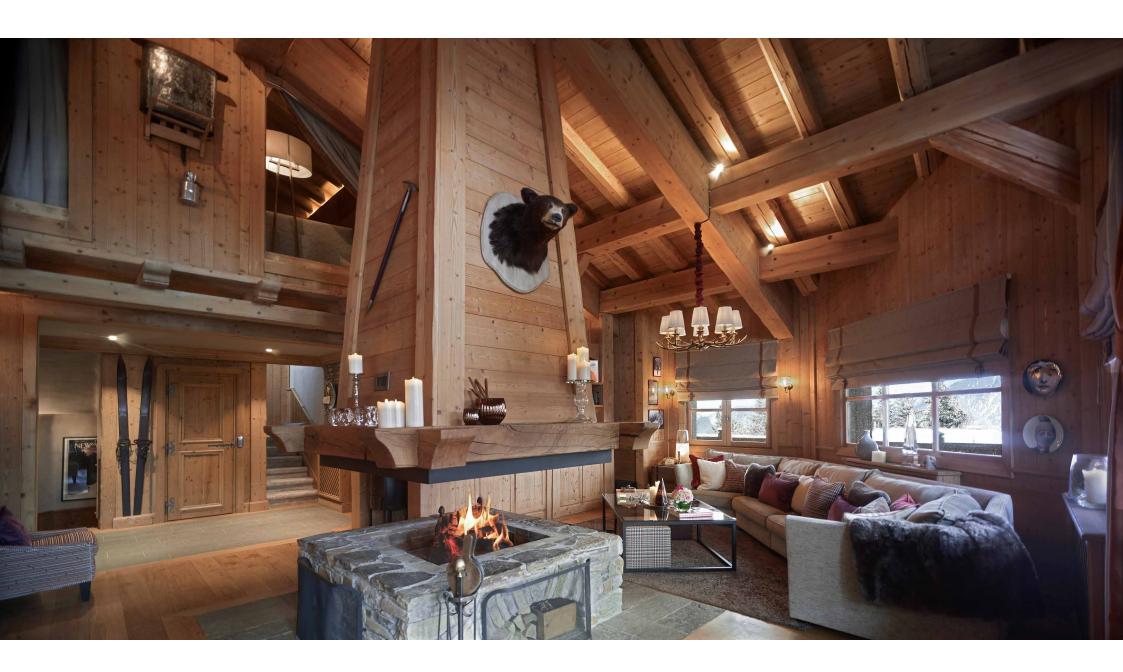

Chalet Les Sorbiers is both lavish and inviting; both stylishly delivered and yet unusually cosy.

Guests can enjoy our chef's canapes, cocktails and afternoon tea whilst relaxing by our large open fireplace. Those who are seeking a more indulgent experience are invited to unwind in the chalet's very own sauna, gym and massage room – features that are truly unique to the property. And even the most discerning of holidaymakers will be astounded to find they have access to their very own dedicated chalet manager, who will be on site throughout their stay at Chalet Les Sorbiers to ensure their every need is met.

#### Overview

Head to the first floor and take in the awe-inspiring views of the pistes from your own little corner of Courchevel.

On the first floor, you can lounge on our large sofa, recline in our comfortable armchairs and revel in the warmth of the suspended open fireplace that providesan impressive backdrop to this newly renovated living space.

#### Master Bedroom: Bear Necessities

With its luxurious furnishings and cool-toned hues, Bear Necessities is a beautiful, opulent master suite.

The space offers separate bath and shower facilities, along with a dedicated desk space and a walk-in wardrobe.