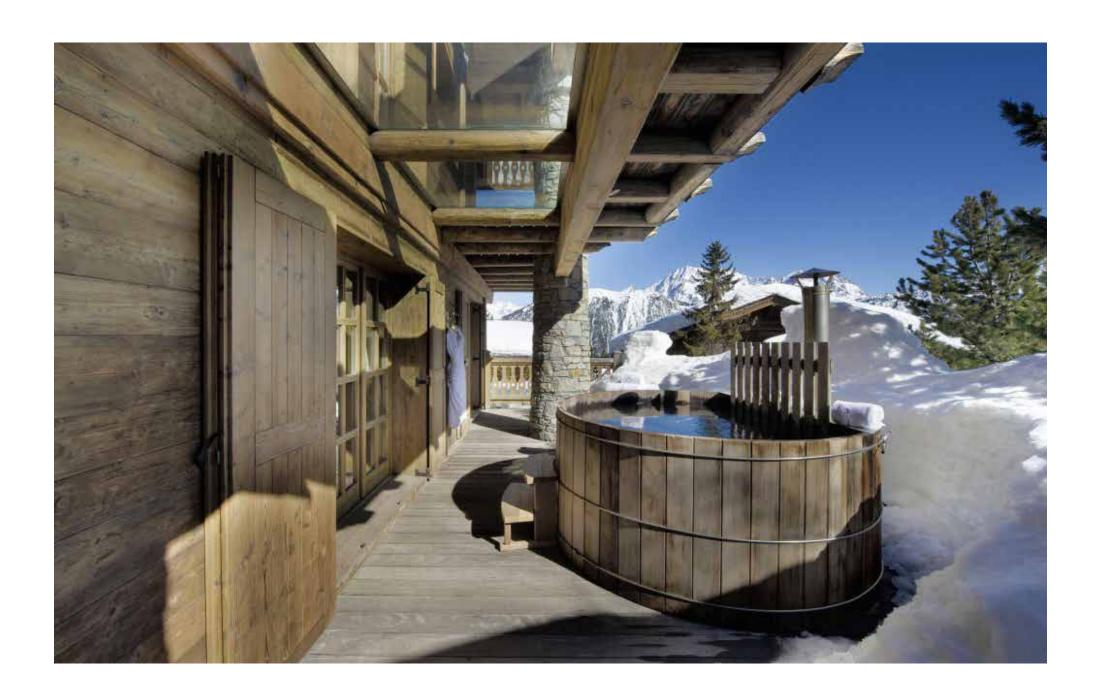

Our outdoor terrace offers sun loungers and a low-level table with chairs for al fresco entertainment.

The hot tub can also be accessed from this area.

#### Overview

Our ground floor is not only home to several bedrooms - it also houses our unique Massage Room.

The heated hot tub and its accompanying terrace can be accessed directly from all our ground floor bedrooms, ensuring that our guests are only ever a matter of seconds away from spectacular views