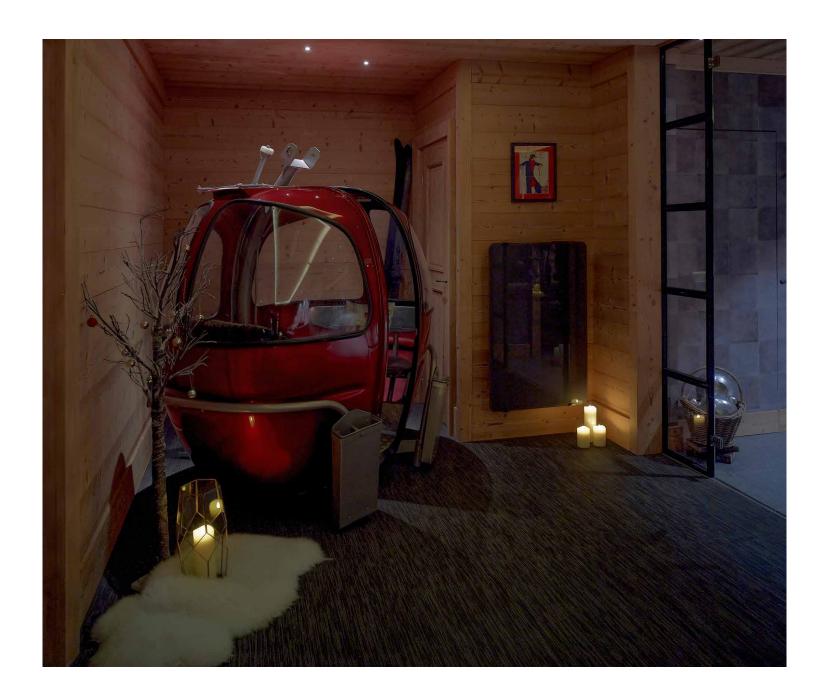

## **Basement**

#### Overview

A whole new world of luxurious delights is waiting for you underground at Chalet Les Sorbiers!

Our basement offers a fully equipped gym - complete with your very own personal trainer if required - and a spacious sauna that boasts both dry and humid settings. The dedicated games area and its accompanying television will provide hours of entertainment for your little ones, while the full-size tennis table is bound to bring out the competitive side of guests of any age.

The bespoke heated ski room has been carefully designed to provide a much-needed practical space for all your vital equipment. We have also provided a professional-standard ski boot dryer for your convenience.