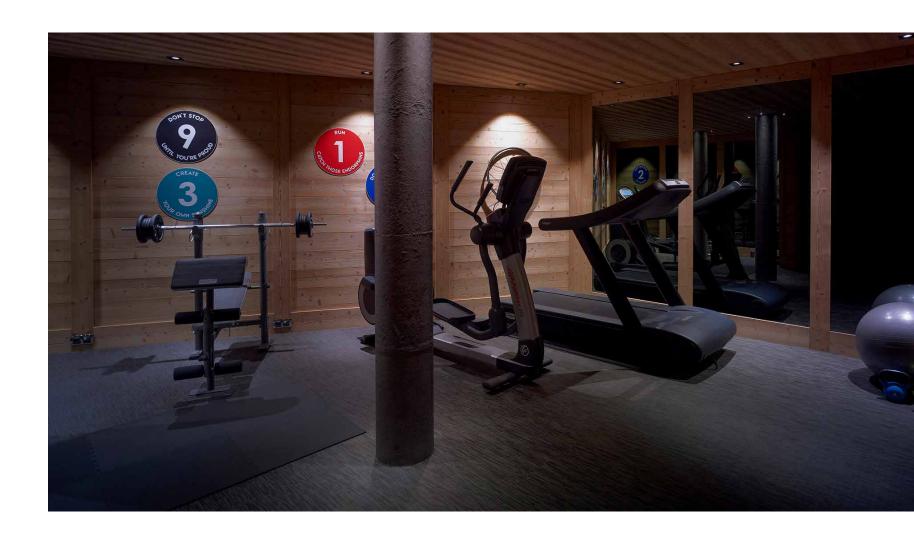

#### Overview

A whole new world of luxurious delights is waiting for you underground at Chalet Les Sorbiers!

Our basement offers a fully equipped gym - complete with your very own personal trainer if required - and a spacious sauna that boasts both dry and humid settings. The dedicated games area and its accompanying television will provide hours of entertainment for your little ones, while the full-size tennis table is bound to bring out the competitive side of guests of any age.

#### The First Floor features:

- On site garage
- Fully equipped gym
- Heated ski room
- Ski boot dryer
- Sauna
- Games area with TV
- Full-size tennis table